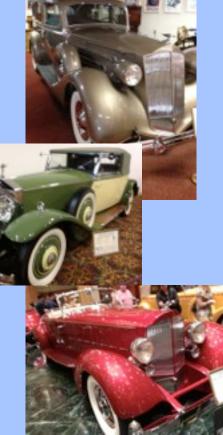

The visit to the Nethercutt Museum was a highlight that we all will remember. It is an attraction that everyone needs to see at least once, and we got to see it without having to do the usual long drive.

### At the Nethercutt Museum

Harry chilled with some Red Hat Ladies while listening to the amazing theater organ concert.