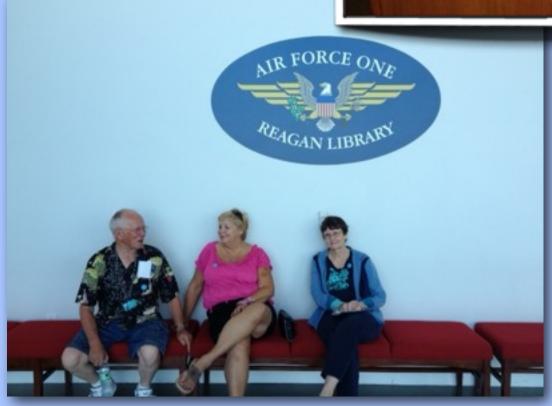

out 11 miles away)

# Valencia Travel Village Rally Castaic, CA

#### Who came:

Trail Bosses - Curtis & Lois Jones, Noe & Pat Roman

Leo & Marion Aragon
Tom Brown & Judy Kass
Alan & Joanne Johnston
Ray & Jackie Ouellette
Dick & Lillian Rody
Harry & Susan Salit
John & Marsha Swanson
Norm & Evelyn Teixeira
Tom & Dee Thomas
Glenn & Marilyn Turner
Art & Barbara Valenzuela
Chuck Walker & Marlene

We won prizes and ate catered meals.

Thanks Lois & Curtis, Noe & Pat









and the DDD Award goes to...

Chuck and Marlene. They were chatting and greeting everyone when they arrived and forgot to turn off the engine in their coach.

### At the Nethercutt Museum









Harry chilled with some Red Hat Ladies while listening to the amazing theater organ concert.





## At the Reagan Library







# DISCOVERY CLUB OF CALIFORNIA GENERAL MEMBERSHIP MEETING MINUTES

September 18,2013 Valencia Travel Village, Castaic, CA



Jackie Ouellette Secretary

The meeting was called to order by President Alan Johnston at 10:35 AM. Alan then led the Pledge of Allegiance.

Alan began the meeting with "Old Business" and asked for the Secretary's Report. Secretary Jackie Ouellette said the minutes of the May 16th meeting were posted on the bulletin board. Evelyn Teixeira made a motion to approve the minutes as posted. Harry Salit seconded the motion. Motion Passed.

Treasurer Marilyn Turner gave the Treasurer's Report. Balance of \$9,824.29 does not include any of the current rally income or expenses. A motion was made by Marsha Swanson and seconded by Susan Salit to accept the Report. Motion Pass