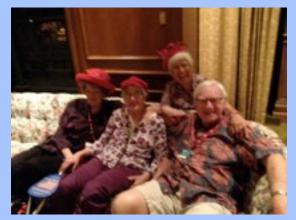

### At the Nethercutt Museum

Harry chilled with some Red Hat Ladies while listening to the amazing theater organ concert.